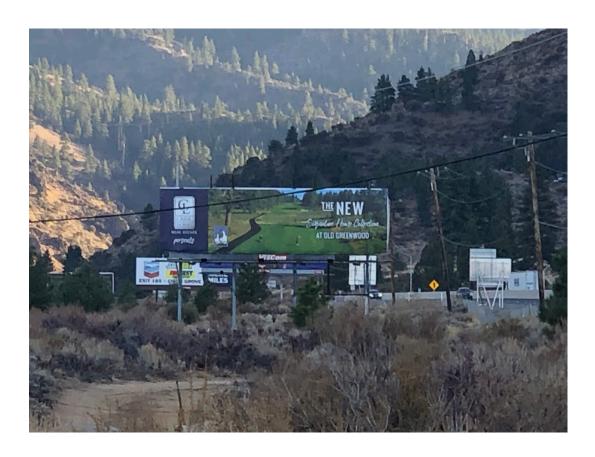

### I-80 West at Gold Ranch

Facing: North

Size: 12'-4" x 44'-2" Illuminated: Yes

Available: Not Currently Available

Annual Investment: \$24,000 (1 – 3 year contract)

Board #1