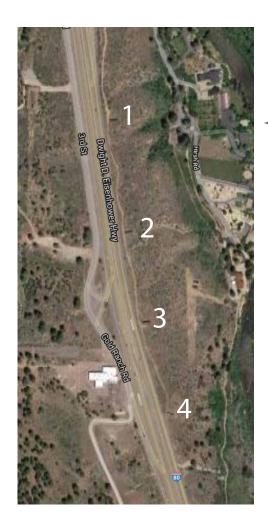

## Map of Billboards

Interstate 80 at Verdi, Nevada

With these boards being owned by a small billboard company, we use traffic counts, so not Eyes on Impressions. According to NDOT, the average traffic count per day from 2018, is 37,000 cars. This translates to 1,110,000 cars per month, or a minimum of 1.1M impressions.