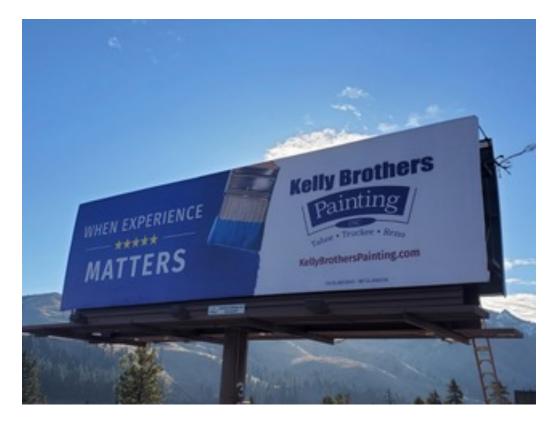

# I-80 West at Gold Ranch Available July 1, 2021

Facing: North

Size: 12'-4" x 44'-2" Illuminated: Yes

Available: July 2021

Annual Investment: \$24,000

Board #3