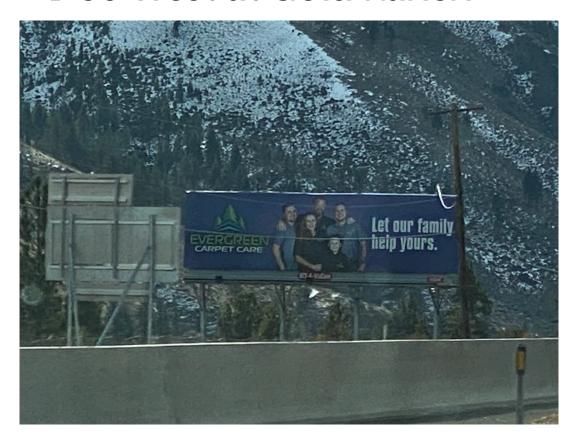

### I-80 West at Gold Ranch

Facing: North

Size: 12'-4" x 44'-2" Illuminated: Yes

Available: Not currently available

Annual Investment: \$24,000 (1 to 3 year contracts)

Board #2