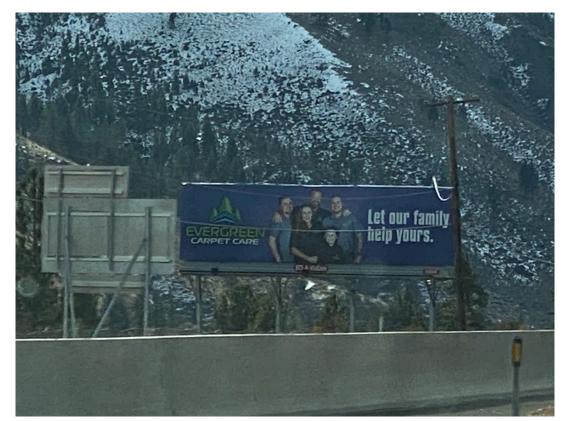

### I-80 West at Gold Ranch

Facing: North Size: 12'-4" x 44'-2" Illuminated: Yes Available: February 2021 Annual Investment: \$24,000 Board #3