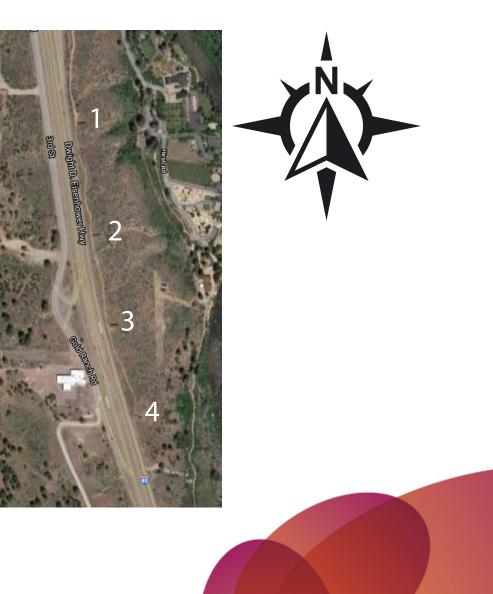

# Outdoor Billboard Options Interstate 80 Verdi, Nevada

Contact: Laura Partridge 775.742.9850





### I-80 West at Gold Ranch



Facing: North Size: 12'-4" x 44'-2" Illuminated: Yes Available: August 1, 2020 Annual Investment: \$24,000 (1 – 3 year contract) Board #1





#### I-80 West at Gold Ranch



Facing: North Size: 12'-4" x 44'-2" Illuminated: Yes Available: Now Annual Investment: \$24,000 (1 to 3 year contracts) Board #2





### I-80 West at Gold Ranch



Facing: North Size: 12'-4" x 44'-2" Illuminated: Yes Available: February 2021 Annual Investment: \$24,000 Board #3





## Map of Billboards



Interstate 80 at Verdi, Nevada