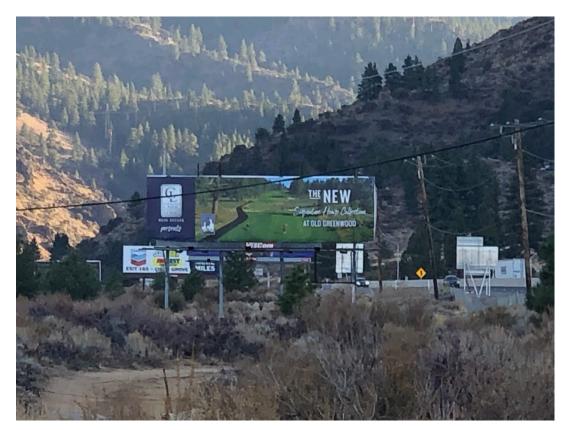

### I-80 West at Gold Ranch

Facing: North Size: 12'-4" x 44'-2" Illuminated: Yes Available: August 1, 2020 Annual Investment: \$24,000 (1 – 3 year contract) Board #1

#### I-80 West at Gold Ranch

Facing: North Size: 12'-4" x 44'-2" Illuminated: Yes Available: Now Annual Investment: \$24,000 (1 to 3 year contracts) Board #2